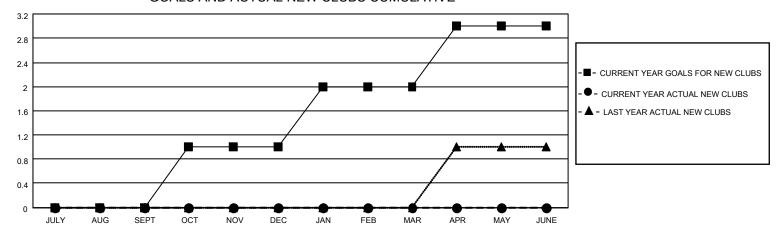

## GOALS AND ACTUAL NEW CLUBS CUMULATIVE

## MONTHLY MEMBERSHIP PROGRESS REPORT

LOCATION ARIZONA District 21 S Results as of: 7/31/2023

| Clubs RESULTS FOR 2023-2024 |   |   |   | Members RESULTS FOR 2023-2024 |    |    |   |
|-----------------------------|---|---|---|-------------------------------|----|----|---|
|                             |   |   |   |                               |    |    |   |
| JULY/AUG/SEPT               | 0 | 0 | 0 | JULY/AUG/SEPT                 | 25 | 18 | 9 |
| OCT/NOV/DEC                 | 1 | 0 | 0 | OCT/NOV/DEC                   | 20 | 0  | 0 |
| JAN/FEB/MAR                 | 1 | 0 | 0 | JAN/FEB/MAR                   | 20 | 0  | 0 |
| APR/MAY/JUNE                | 1 | 0 | 0 | APR/MAY/JUNE                  | 20 | 0  | 0 |