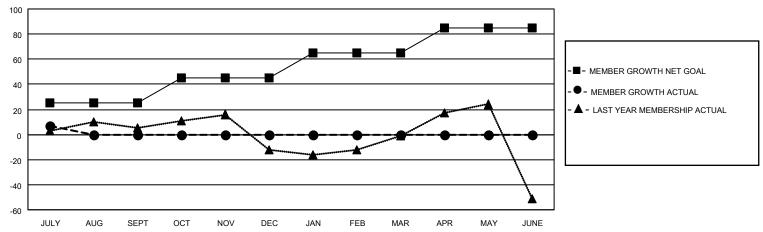

## GOALS AND ACTUAL MEMBERS CUMULATIVE

| DROPPED CLUBS: 0 |   | 8 CLUBS OF 48 ADDED 1 OR<br>MORE NEW MEMBERS | GENDER DISTRIBUTION            |                              |  |
|------------------|---|----------------------------------------------|--------------------------------|------------------------------|--|
|                  |   | NORE NEW MEMBERS                             | MALE<br>FEMALE                 | 524 (51.02%)<br>503 (48.98%) |  |
| DROPPED MEMBERS  |   |                                              | NON BINARY PREFER NOT TO ANSWE | 0 (0.00%)                    |  |
| DECEASED         | 0 |                                              | FREFER NOT TO ANSWER           | 0 (0.0070)                   |  |
| CLUB CANCELLED   | 0 | CLICK HERE FOR CUMULATIVE                    | TOTAL FAMILY UNIT MEMBERS      | 3 251                        |  |
| OTHER            | 9 | MEMBERSHIP DATA                              |                                | 100                          |  |
| TOTAL            | 9 |                                              | FAMILY MEMBERS PAYING HAI      | LF DUES 128                  |  |

## MONTHLY MEMBERSHIP PROGRESS REPORT

LOCATION ARIZONA District 21 S Results as of: 7/31/2023

| Clubs RESULTS FOR 2023-2024 |   |   |   | Members RESULTS FOR 2023-2024 |    |    |   |
|-----------------------------|---|---|---|-------------------------------|----|----|---|
|                             |   |   |   |                               |    |    |   |
| JULY/AUG/SEPT               | 0 | 0 | 0 | JULY/AUG/SEPT                 | 25 | 18 | 9 |
| OCT/NOV/DEC                 | 1 | 0 | 0 | OCT/NOV/DEC                   | 20 | 0  | 0 |
| JAN/FEB/MAR                 | 1 | 0 | 0 | JAN/FEB/MAR                   | 20 | 0  | 0 |
| APR/MAY/JUNE                | 1 | 0 | 0 | APR/MAY/JUNE                  | 20 | 0  | 0 |